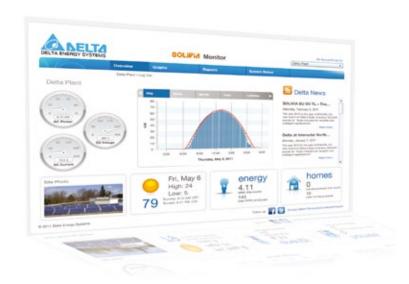

## **SOLIVIA Monitor**

SOLIVIA Monitor is a turn-key monitoring system suitable for monitoring several PV systems, which ensures reliable operation and a maximum return on your investment in your solar system.

With its user-friendly Internet application, which provides a quick overview of the most important values, the yield and the system status, the SOLIVIA Monitor is ideal for monitoring PV systems of up to 30 kW.

Easy to understand charts and reports can be displayed at the press of a button. In addition, the system can also show photos of the customer's system, local weather information and environmental savings. SOLIVIA Monitor enables installers to monitor their customers' installations.

### Simple and secure data reporting

Real-time performance data is gathered from the inverters, sent over the internet, and presented on your computer or web-enabled device with easy to read graphs and reports.