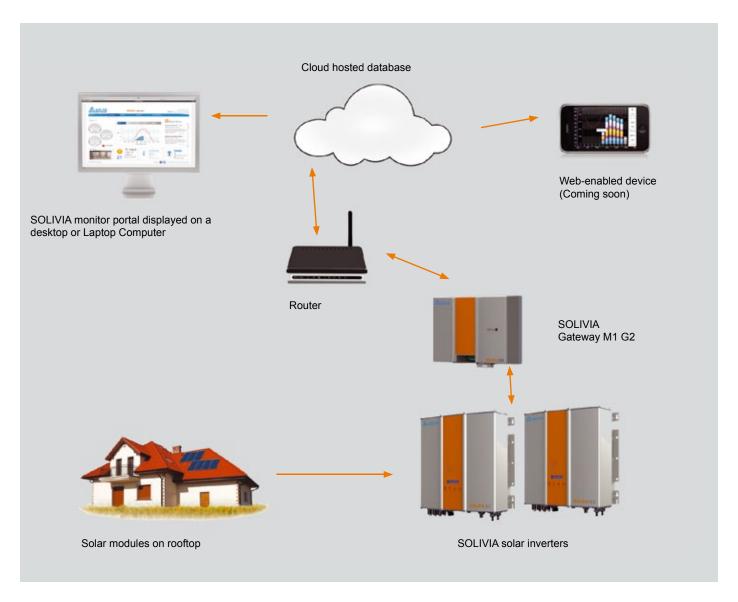

### Simple and secure data reporting

Real-time performance data is gathered from the inverters, sent over the internet, and presented on your computer or web-enabled device with easy to read graphs and reports.

### Turn-key monitoring system

The SOLIVIA Monitor system includes the gateway, database, and web application to allow a complete monitoring solution of one or many solar PV systems.